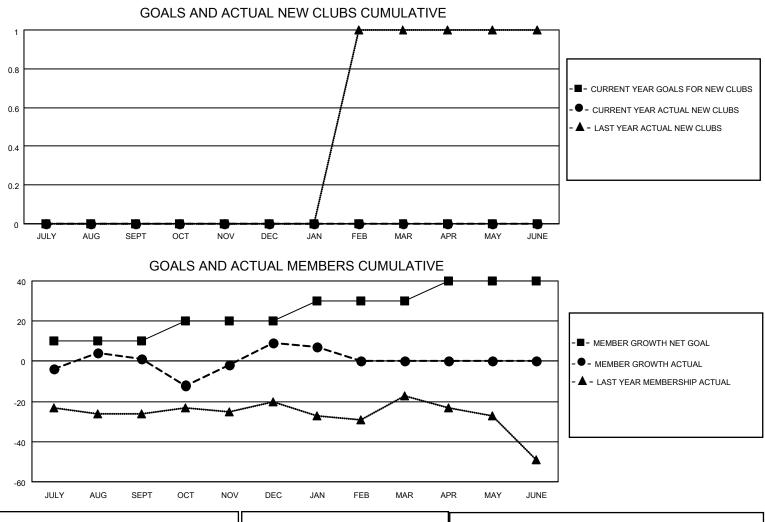

## LOCATION CALIFORNIA

District 4 L5

Results as of: 1/31/2022

| Clubs                 |               |           |               | Members               |                         |                         |                                                    |
|-----------------------|---------------|-----------|---------------|-----------------------|-------------------------|-------------------------|----------------------------------------------------|
| RESULTS FOR 2021-2022 |               |           |               | RESULTS FOR 2021-2022 |                         |                         |                                                    |
| QUARTER               | NEW CLUB GOAL | NEW CLUBS | DROPPED CLUBS | QUARTER MEM           | IBER GROWTH NET<br>GOAL | MEMBER GROWTH<br>ACTUAL | DROPPED<br>MEMBERS ACTUAL<br>(including transfers) |
| JULY/AUG/SEPT         | 0             | 0         | 0             | JULY/AUG/SEPT         | 10                      | 26                      | 20                                                 |
| OCT/NOV/DEC           | 0             | 0         | 0             | OCT/NOV/DEC           | 10                      | 63                      | 50                                                 |
| JAN/FEB/MAR           | 0             | 0         | 0             | JAN/FEB/MAR           | 10                      | 12                      | 11                                                 |
| APR/MAY/JUNE          | 0             | 0         | 0             | APR/MAY/JUNE          | 10                      | 0                       | 0                                                  |